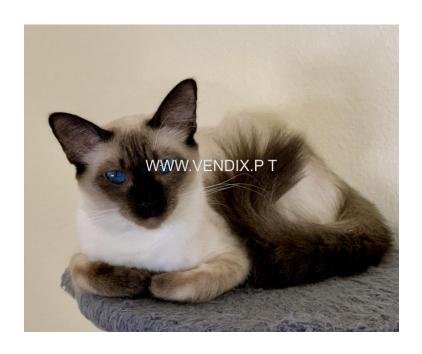

The Balinese cat is an elegant, long-haired breed known for its silky coat and graceful appearance. A close relative of the Siamese, the Balinese cat shares the same striking blue eyes and pointed coloration but with a luxurious, flowing coat that sets it apart. Its affectionate, playful personality makes it a wonderful companion for those seeking a loving and intelligent pet.

Key Features:

Coat: Soft, medium to long, with a silky texture and no undercoat

Size: Medium, typically weighing 5-10 pounds (2.3-4.5 kg)

Colors: Pointed patterns in colors such as seal, blue, chocolate, and lilac